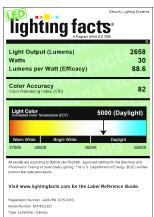

#### **FEATURES**

- Quick Install
- 77% energy savings
- 65,000 hour L70 Life
- Color Temp: 5000K
- Wattage: 30 watts
- Efficacy: 88.6 LPW
- Lumens 2,658
- CRI: Minimum 82 CRI Nominal
- Complete Luminaire option allows seamless aesthetic transition to existing 851/852 applications
- Made in the U.S.A. of U.S. and imported parts.
- · Warranty: