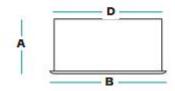

## DIMENSIONS

851/852

A B C D 852 6.125" 14.5" 4.0" 13.0"

A HUBBELL LIGHTING, INC. COMPANY

www.securitylighting.com