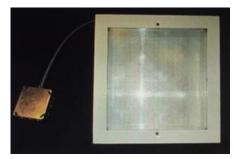

# 851/852 LED SOFFIT LIGHT

Affordable LED soffit lighting. Ideal for new construction or retrofit, the 851/852 LED series is an efficient 30 watt LED soffit fixture capable of replacing 100 watt Metal Halide installations and is the most cost effective soffit light on the market. Energy savings up to 77%.

## DIMENSIONS

851/852

A B C D 852 6.125" 14.5" 4.0" 13.0"

A HUBBELL LIGHTING, INC. COMPANY

www.securitylighting.com